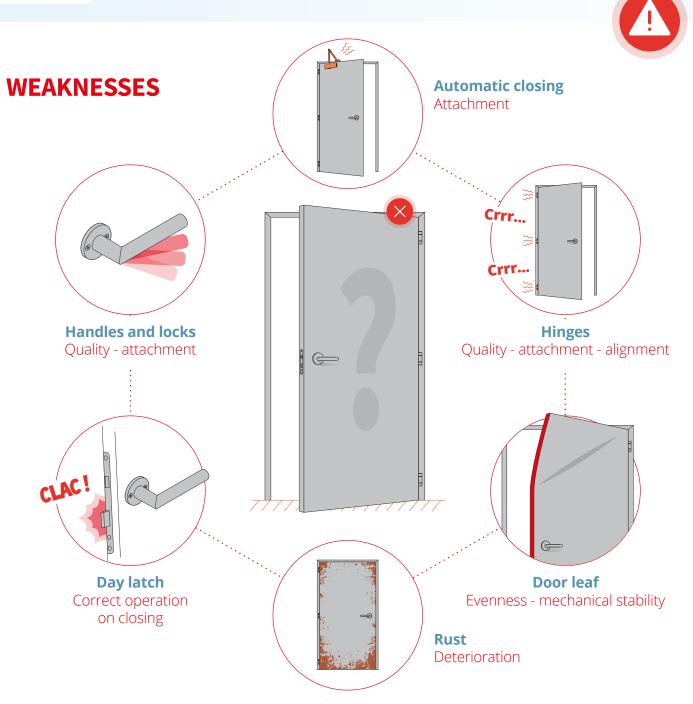

## **FREQUENT ISSUES WITH DOORS**

DOHE 005 | HEINEN SOLUTION: THE METAL+ DOOR

## **CONSEQUENCES**

- **Aggravation of damages**
- Maintenance difficult or impossible
- Breach in compartmentalisation and safety
- **Loss of functionality**
- Early replacement
- Maintenance, repair, replacement costs