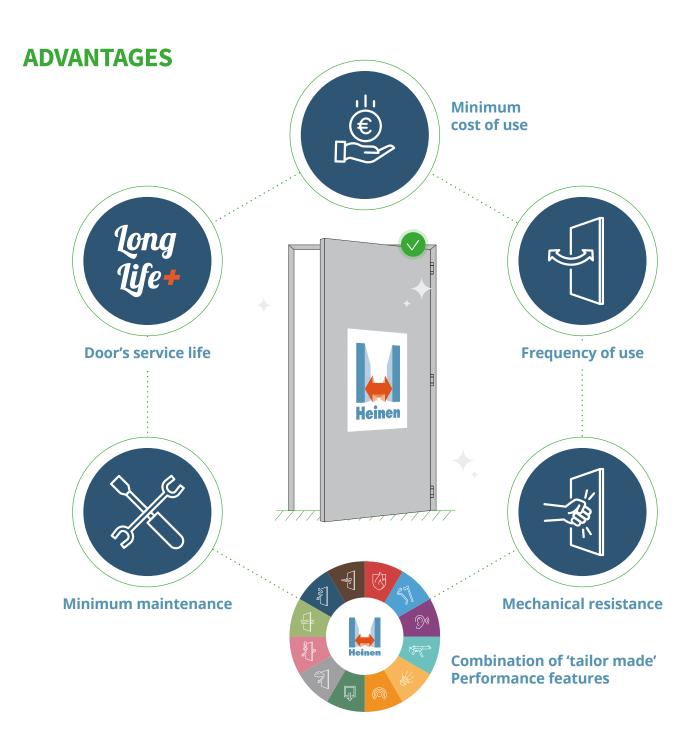

Frequency of use: 15-year warranty on the door set

Frequency of use: Up to 1,000,000 open/close cycles (max. level)

Mechanical resistance: M+7 (maximum normative level)

Minimum maintenance: low maintenance cost

## **Screwed installation**

Frequency of use: 10-year warranty on the door set Frequency of use: Up to 500,000 open/close cycles

Minimum maintenance: low maintenance cost