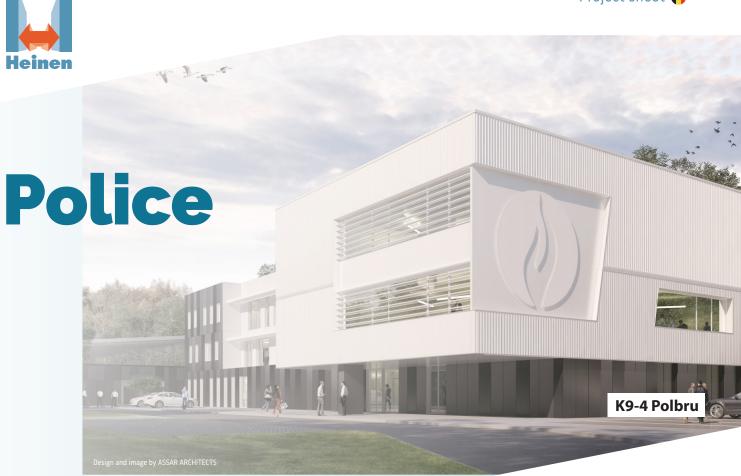

The Brussels-Capital Ixelles police zone, the largest police zone in Belgium, has built its own training center. These new facilities are designed to meet the practical and theoretical training needs of personnel.

The new center in K9 4 Polbru houses a kennel for 50 dogs with all equipment and facilities for training, maintenance and exercise of the canine brigade. Several shooting ranges have also been built to allow police officers of the Brussels-Capital Ixelles police zone to acquire the necessary shooting hours and expertise.